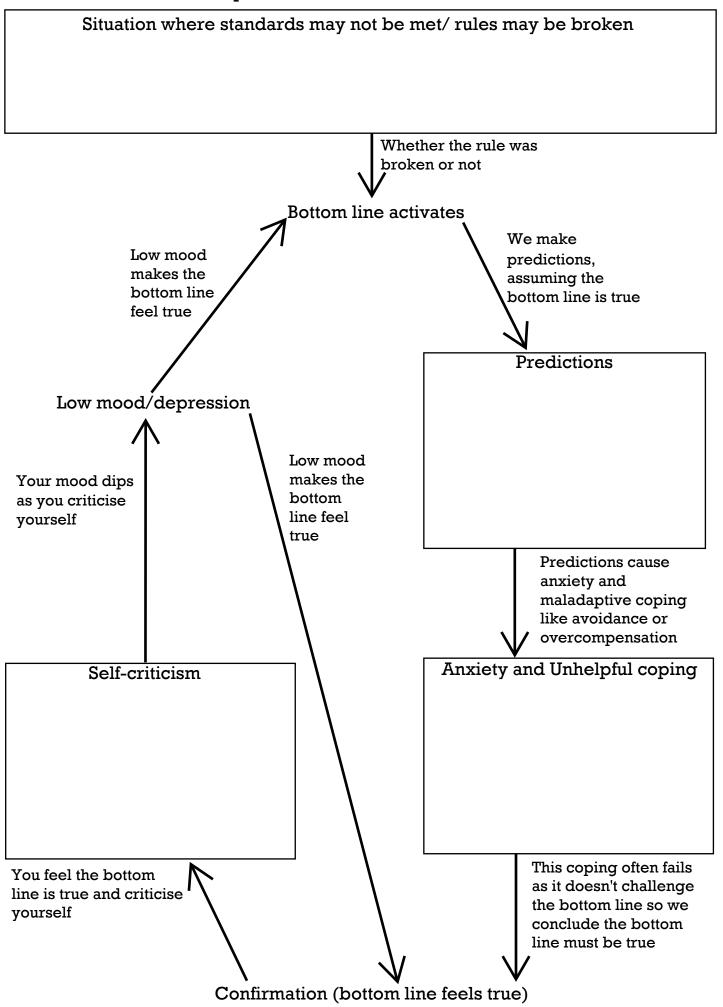

|
|                                                                       |                                               |
|                                                                       |                                               |
|                                                                       |                                               |
|                                                                       |                                               |
|                                                                       |                                               |
| 1                                                                     |                                               |

Part 2: how self esteem impacts us